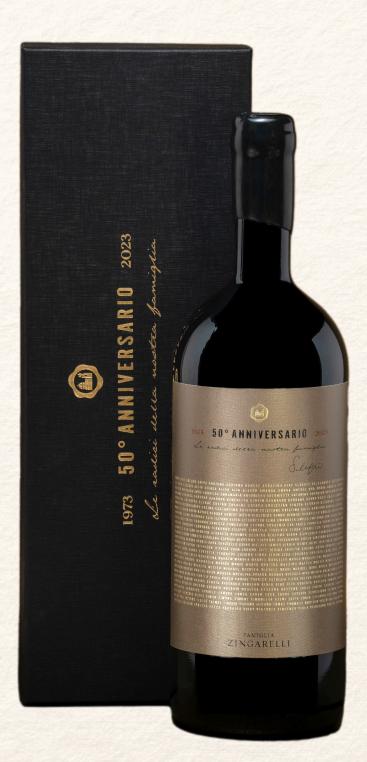

## 1973 50° ANNIVERSARIO 2023

Le radici della nostra famiglia

Dedicated to all those who have played a part in growing Rocca delle Macie. To those who still pour their passion and expertise into our projects today, sharing them and nurturing them as they would their own dreams. Made from a selection of Sangiovese grapes from the first estate purchased by Italo in 1973.

## CHIANTI CLASSICO GRAN SELEZIONE 2020

Typology: Chianti Classico Gran Selezione DOCG

Vintage: 2020

Grape variety: Sangiovese 100%

Vineyards: Pian della Casina, Tenuta Le Macie.

Surface of the vineyard: 0.77 hectares

Ageing: 12 months in French oak tonneaux

(Tronçais), 30% new

Quantity: n. 1973 magnum

## WINE DESCRIPTION

Color: intense and deep ruby red.

**Bouquet:** intense with hints of wild berries, blackcurrant and blackberry notes, and a well-balanced spiciness.

**Taste:** warm and elegant with red fruit aromas and a long finish.